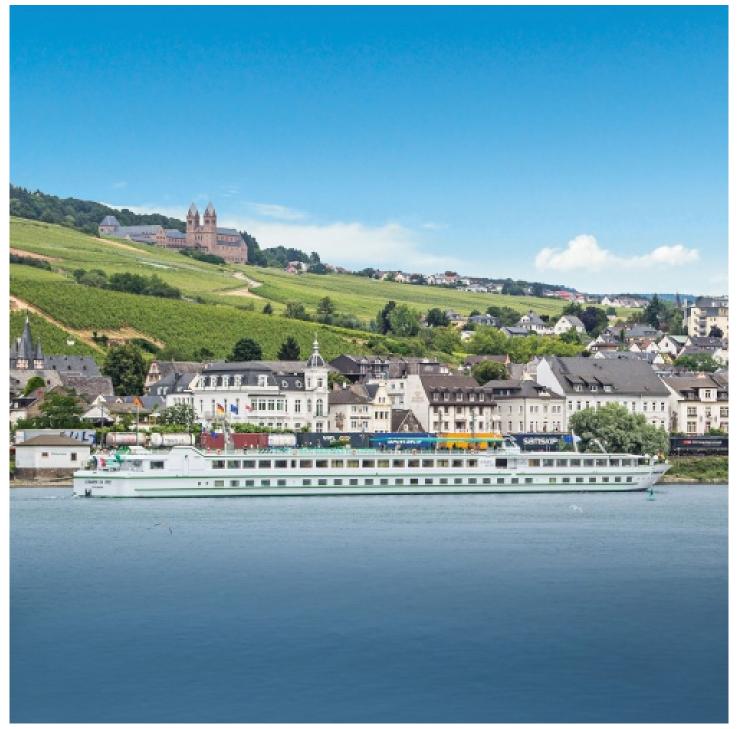

# MS Léonard de Vinci

4 anchors - Rhine and tributaries - 72 cabins

# MS Léonard de Vinci

MS Léonard de Vinci sails on the Rhine and tributaries.