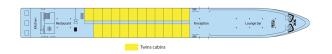

## UPPER DECK 23 cabins

## SUN DECK

UPPER DECK : RESTAURANT - RECEPTION DESK - LOUNGE BAR WITH DANCEFLOOR

SUN DECK : FITNESS - SUN DECK

Year Built : 2003 Year Renovated : 2011 Guest capacity : 143 Length : 105 Number of cabins : 72 Width : 11.40 Number of cabin decks : 2 Cabins outside