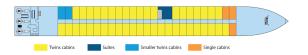

## Decks and technical details

#### MAIN DECK 49 cabins

## UPPER DECK 23 cabins

## SUN DECK

UPPER DECK : RESTAURANT - RECEPTION DESK - LOUNGE BAR WITH DANCEFLOOR

SUN DECK : FITNESS - SUN DECK

Year Built : 2003 Year Renovated : 2011 Guest capacity : 143 Length : 105 Number of cabins : 72 Width : 11.40 Number of cabin decks : 2 Cabins outside