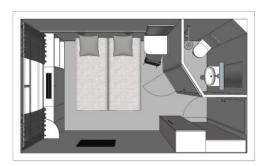

## Cabins

- Main deck 1 single bed 8 m<sup>2</sup>
- Main deck 2 beds 11 m<sup>2</sup>
- Main deck 2 adjustable twin beds 12 m<sup>2</sup>
- Main deck Suite 1 double bed 24 m<sup>2</sup>
- Upper deck 2 adjustable twin beds 11 m<sup>2</sup>

## Cabins equipments

- TV
- Telephone (for internal calls only)
- Bathroom with shower and toilet
- Towels
- Safe
- Independent air-conditioning
- Electricity 220V
- Wi-Fi

Please note that there is no laundry service on board the ship.