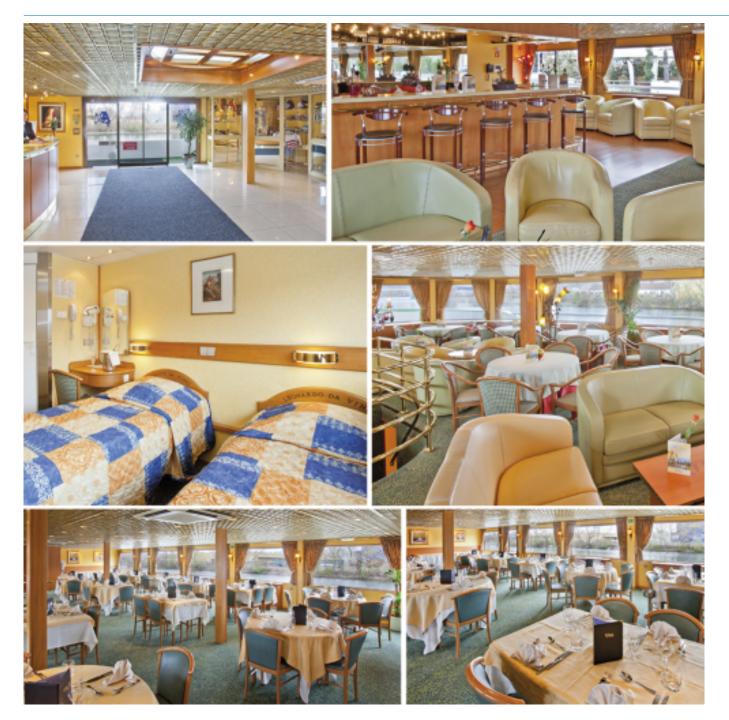

## Interior design

## Cabins equipments

- TV
- Telephone (for internal calls only)
- Bathroom with shower and toilet
- Towels
- Safe
- Independent air-conditioning
- Electricity 220V
- Wi-Fi

Please note that there is no laundry service on board the ship.